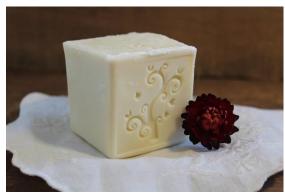

## Delicate Hand Wash

The Delicate Wash cube is perfect for hand washing delicate fabrics like wool, silk, or lace. It's made from our signature olive oil base with just a light touch of organic cedar essential oil. The organic, first cold press, olive oil respects the natural fibers and gently removes fresh stains. The cedar essential oil is a natural moth repellent and leaves behind a clean scent.

**How to use:** Place the bar of soap in a basin, add tepid or warm water (avoid hot water, especially when washing woolens), swish the soap around after letting it sit for a few minutes, then remove the bar. Add your delicate laundry and let it sit for 10-15 minutes. Wash gently (wool may felt if rubbed), rinse if desired, then hang or lay flat to dry.

Ingredients: 100% organic extra virgin olive oil, filtered water, organic cedar essential oil