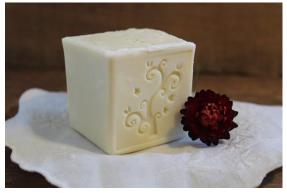

## Delicate Hand Wash

The Delicate Wash cube is perfect for hand washing delicate fabrics like wool, silk, or lace. It's made from our signature olive oil base with just a light touch of organic cedar essential oil. The organic, first cold press, olive oil respects the natural fibers and gently removes fresh stains. The cedar essential oil is a natural moth repellent and leaves behind a clean scent.

**How to use:** Place the bar of soap in a basin, add tepid or warm water (avoid hot water, especially when washing woolens), swish the soap around after letting it sit for a few minutes, then remove the bar. Add your delicate laundry and let it sit for 10-15 minutes. Wash gently (wool may felt if rubbed), rinse if desired, then hang or lay flat to dry.

Ingredients: 100% organic extra virgin olive oil, filtered water, organic cedar essential oil